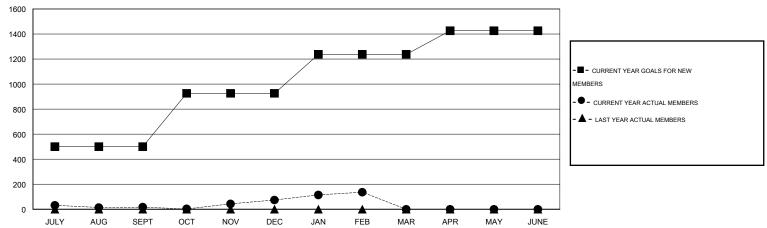

## GOALS AND ACTUAL MEMBERS CUMULATIVE

| DROPPED CLUBS: 0  DROPPED MEMBERS |               | 42 CLUBS OF 60 ADDED 1 OR MORE<br>NEW MEMBERS | GENDER DISTRIBU<br>MALE<br>FEMALE     | TION<br>943 (63.25%)<br>548 (36.75%) |          |
|-----------------------------------|---------------|-----------------------------------------------|---------------------------------------|--------------------------------------|----------|
| DECEASED  CLUB CANCELLED  OTHER   | 6<br>0<br>237 | CLICK HERE FOR HEALTH ASSESSMENT DATA         | FAMILY UNIT MEMBERS HEAD OF HOUSEHOLD |                                      | 22<br>11 |
| TOTAL                             | 243           |                                               | NON-HEAD OF HOUSEHOL                  | D                                    | 11       |

## District 404 B2

Results as of: 2/28/2015

LOCATION NIGERIA GMT CA 6-Afi

|               |                  | Clubs            |                  |                  | Members               |                    |                                     |                    |                  |
|---------------|------------------|------------------|------------------|------------------|-----------------------|--------------------|-------------------------------------|--------------------|------------------|
|               | RESUL            | TS FOR 2014-2015 |                  |                  | RESULTS FOR 2014-2015 |                    |                                     |                    |                  |
| QUARTER       | NEW CLUB<br>GOAL | NEW CLUBS        | DROPPED<br>CLUBS | NET<br>GAIN/LOSS | QUARTER               | NEW MEMBER<br>GOAL | CHARTER AND<br>NEW MEMBERS<br>ADDED | DROPPED<br>MEMBERS | NET<br>GAIN/LOSS |
| JULY/AUG/SEPT | 5                | 3                | 0                | 3                | JULY/AUG/SEPT         | 500                | 145                                 | 128                | 17               |
| OCT/NOV/DEC   | 5                | 3                | 0                | 3                | OCT/NOV/DEC           | 426                | 146                                 | 89                 | 57               |
| JAN/FEB/MAR   | 3                | 2                | 0                | 2                | JAN/FEB/MAR           | 311                | 88                                  | 26                 | 62               |
| APR/MAY/JUNE  | 2                | 0                | 0                | 0                | APR/MAY/JUNE          | 189                | 0                                   | 0                  | 0                |