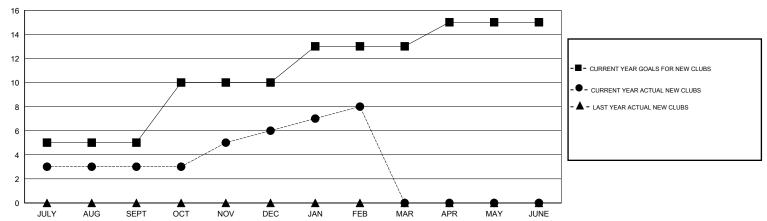

## GOALS AND ACTUAL NEW CLUBS CUMULATIVE

## District 404 B2

Results as of: 2/28/2015

LOCATION NIGERIA GMT CA 6-Afi

|               |                  | Clubs            |                  |                  | Members               |                    |                                     |                    |                  |
|---------------|------------------|------------------|------------------|------------------|-----------------------|--------------------|-------------------------------------|--------------------|------------------|
|               | RESUL            | TS FOR 2014-2015 |                  |                  | RESULTS FOR 2014-2015 |                    |                                     |                    |                  |
| QUARTER       | NEW CLUB<br>GOAL | NEW CLUBS        | DROPPED<br>CLUBS | NET<br>GAIN/LOSS | QUARTER               | NEW MEMBER<br>GOAL | CHARTER AND<br>NEW MEMBERS<br>ADDED | DROPPED<br>MEMBERS | NET<br>GAIN/LOSS |
| JULY/AUG/SEPT | 5                | 3                | 0                | 3                | JULY/AUG/SEPT         | 500                | 145                                 | 128                | 17               |
| OCT/NOV/DEC   | 5                | 3                | 0                | 3                | OCT/NOV/DEC           | 426                | 146                                 | 89                 | 57               |
| JAN/FEB/MAR   | 3                | 2                | 0                | 2                | JAN/FEB/MAR           | 311                | 88                                  | 26                 | 62               |
| APR/MAY/JUNE  | 2                | 0                | 0                | 0                | APR/MAY/JUNE          | 189                | 0                                   | 0                  | 0                |